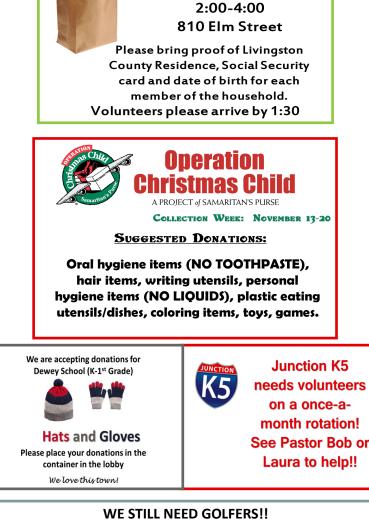

We are also looking for donations for door prizes (at least a \$10 value, please) to give away that night. If you would like to contribute, please have your donation submitted <u>NO</u> <u>LATER</u> than December 31.

LíFEcenter

October 15

Form your team and play at any of the other locations!

October 20—St. Joseph October 21—Cameron

<u>Go to Eventbrite.com and search "Cornerstone Golf" to</u> register, or click the link on our website Cornerstonechurch.cc

If you are looking for a way to help people in need, House of Bread (Jim and Gayle Durham's Mission Organization) is receiving donations that will go directly to Agape Flights to purchase fuel to transport supplies to the suffering people of Puerto Rico. You may send your donations to House of Bread, PO Box 733, Chillicothe, MO 64601.